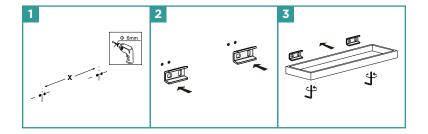

### PRODUCT COMPONENTS

| (S6)    | 4<br>Pieces | (M5*10) | 4<br>Pieces |
|---------|-------------|---------|-------------|
| (M4*35) | 4<br>Pieces | (M4*6)  | 8<br>Pieces |