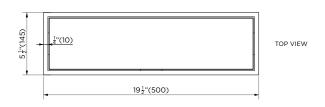

# INSTALLATION MANUAL

## BATHROOM GLASS SHELF





#### **SPECIFICATIONS / TECHNICAL DATA**









### PRODUCT COMPONENTS

| (S6)    | 4<br>Pieces | (M5*10) | 4<br>Pieces |
|---------|-------------|---------|-------------|
| (M4*35) | 4<br>Pieces | (M4*6)  | 8<br>Pieces |





#### **CLEANING INSTRUCTIONS**

Quality, technological processes and materials are the features that determine the high standards of our accessories. However, to avoid surface alternations, it is necessary to follow a few guidelines.

- Clean all finishes exclusively with soap and water, and dry with a soft cloth.
- Do not use coarse cloths, abrasive products, acids, ammonia products, caustic substances, bleach or solvents.
- In case of contact with these substances, rinse surfaces immediately and wipe dry.
- Remember that even fumes can damage metal. Wash accessories next to the toilet bowl at regular inter